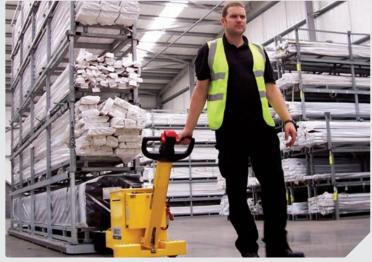

## Retail and Logistics

From the movement of goods in, out and around busy distribution centres to the final delivery into shops and retail units, MasterMover tugs remove risk.

MasterMover material handling tugs are a reliable and efficient load moving solution. Loaded cages are difficult to control when moved manually, particularly over longer distances, uneven surfaces, obstacles or slopes. MasterMover tugs move and brake the load safely, removing toppling risks, damage and health and safety concerns.