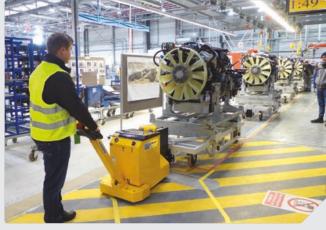

## **SmartMover**

Up to **1,200 kg** 

## Compact yet powerful

Our SmartMover range is suited to all industries, including the most challenging environments or confined spaces. Using a leveraged weight transfer system and dual drive motors, this compact tug generates enough power to move loads weighing up to 1,200 kg. The coupling points are cleverly designed to attach to loads quickly whilst providing a safer, unbreakable connection. A two speed switch and an anti-crush button are also provided as standard.

## Key features

- Two drive motors
- Interchangeable batteries
- Secure coupling

- Automatic braking system
- FEA tested steel chassis
- Up to 1,200 kg load capacity

(C€)/ISO 9001)/OHSAS 18001