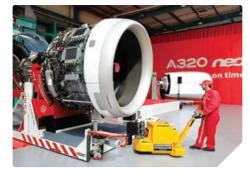

## Manufacturing and Assembly

Manufacturers across every industrial sector rely on MasterMover pedestrian tugs thanks to their compact size, impressive power and ease of use.

Our tugs are a far safer, more efficient and flexible alternative to cranes or forklifts in busy areas where space is limited. Whether it's mobilising a flow line or the timely delivery of parts to production, MasterMover tugs ensure safe, efficient and cost-effective materials movement.

## **Manufacturing and Assembly**

Aerospace

Automotive & Commercial Vehicles

Oil & Gas

Engines, Pumps & Generators

Chemical

Construction, Mining & Agricultural