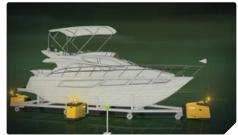

## MasterHandler

## High power and precision control

The MasterHandler range moves loads where the castors are all swivelling. It is designed to keep the travelling load straight and stop uncontrolled sideways movement. It benefits from a hydraulic coupling system that creates excellent traction. The compact machine works well in space restricted areas which allows turning within its own space. Variable speed and auto stop controls are also standard.

- 180 degree steering
- Secure coupling
- Maintenance free battery
- Automatic braking system
- FEA tested steel chassis
- Up to 4,000 kg load capacity