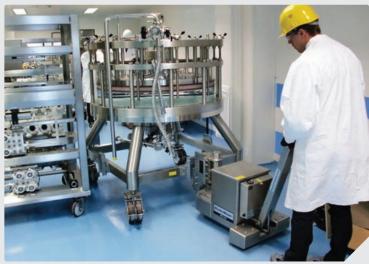

## **Pharmaceutical**

A MasterMover stainless steel battery-powered tug enables one person to move a load with minimal effort. Manufactured to meet the highest industry standards, you can be assured of a perfect solution.

Moving heavy vessels or equipment in sterile pharmaceutical production environments needs to be done safely – to protect staff, and to ensure that expensive products are not contaminated or damaged. With adjustable low acceleration speeds, precision parking and total control, the benefits of a MasterMover Tug are apparent immediately.