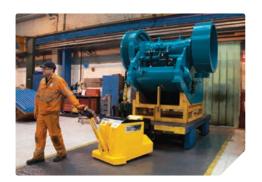

## MasterTug

Up to **20,000 kg** 

## Complete control and manoeuvrability

With capacities ranging from 2,000 kg to 20,000 kg, MasterTugs are designed for the safe handling of heavy or large wheeled loads. Our tugs utilise AC drive motors and hydraulic weight transfer to push, pull and steer loads through 180 degrees with ease. The chassis is incredibly robust and a self-levelling castor guard ensures operator safety whilst the load is moving. Other standard safety features include automatic braking when the controls are released and an additional electromagnetic brake for parking.