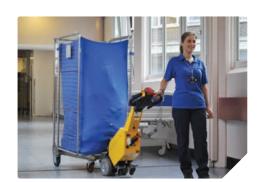

## Healthcare

MasterMover electric tugs help to relieve the strain on valuable resources in healthcare.

The safe and efficient movement of equipment, catering supplies, linen, waste and medical records is vital – however it can be difficult in a busy hospital full of staff, patients and visitors. Ride on tugs are a risk to pedestrians; roll along cages are difficult to control; MasterMover powered tugs move all of these loads safely and enable porters to work faster and more effectively.