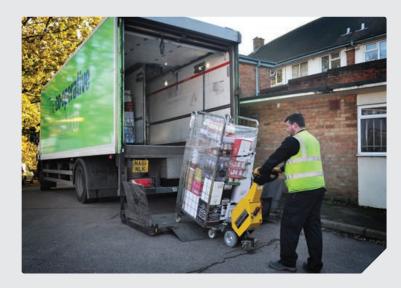

## Retail and Logistics

From the movement of goods in, out and around busy distribution centres to the final delivery into shops and retail units, MasterMover tugs remove risk.

MasterMover material handling tugs are a reliable and efficient load moving solution. Loaded cages are difficult to control when moved manually, particularly over longer distances, uneven surfaces, obstacles or slopes. MasterMover tugs move and brake the load safely, removing toppling risks, damage and health and safety concerns.