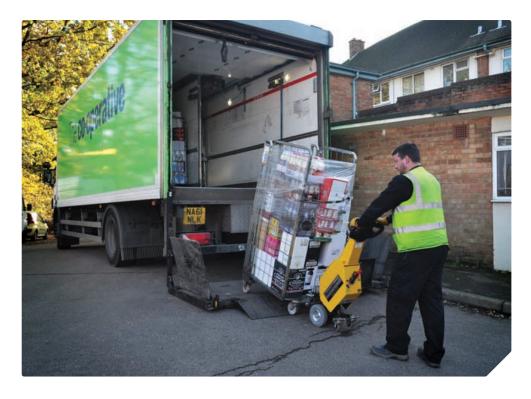

## Retail and Logistics

From the movement of goods in, out and around busy distribution centres to the final delivery into shops and retail units, MasterMover tugs remove risk.

MasterMover material handling tugs are a reliable and efficient load moving solution. Loaded cages are difficult to control when moved manually, particularly over longer distances, uneven surfaces, obstacles or slopes. MasterMover tugs move and brake the load safely, removing toppling risks, damage and health and safety concerns.