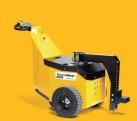

## MasterHandler

## High power and precision control

The MasterHandler range moves loads where the castors are all swivelling. It is designed to keep the travelling load straight and stop uncontrolled sideways movement. It benefits from a hydraulic coupling system that creates excellent traction. The compact machine works well in space restricted areas which allows turning within its own space. Variable speed and auto stop controls are also standard.

- 180 degree steering
- Secure coupling
- Maintenance free battery
- Automatic braking system
- FEA tested steel chassis
- Up to 4,000 kg load capacity