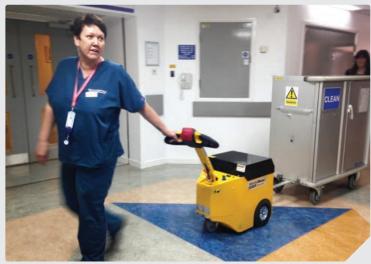

## Healthcare

MasterMover electric tugs help to relieve the strain on valuable resources in healthcare.

The safe and efficient movement of equipment, catering supplies, linen, waste and medical records is vital – however it can be difficult in a busy hospital full of staff, patients and visitors. Ride on tugs are a risk to pedestrians; roll along cages are difficult to control; MasterMover powered tugs move all of these loads safely and enable porters to work faster and more effectively.