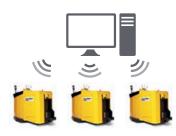

## **AGV Machines**

Dispatching

On-board intelligence for units

operating in isolation

Centralised intelligence for fleet management

### **Automatic Guided Vehicle**

Automated flow lines demand innovative solutions – so we've perfected the use of autonomous control technology for our new range of automatic guided vehicle (AGV) machines. Choose from floor, laser or environment guided devices with either onboard intelligence (for units operating in isolation) or centralised intelligence for coordinating a fleet. Automate movement of loads from 2,000 kg to 30,000 kg with no need to install any expensive fixed infrastructure. The dual-mode also allows you to switch the operator-free AGV back to a pedestrian tug if required.