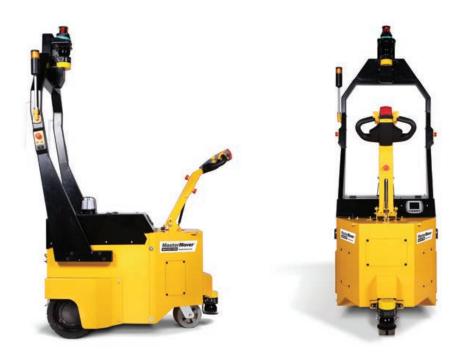

## **Power Steered**

Up to **30,000 kg** 

### Wireless controlled

The most powerful pedestrian electric tug offered by MasterMover is the PS3000+ which is capable of moving loads on castors up to 30,000 kg. A single operator can drive using a wireless transmitter to push, pull and manoeuvre loads aided by power steering, the only tug to boast this feature. A robust hydraulic mast and a coupling system provide maximum traction to the industrial drive wheel whilst the drive motor and side loading industrial capacity battery supply the power to move.

## Key features

- · Complete wireless control
- Hydraulic weight transfer
- FEA tested steel chassis
- · Interchangeable batteries
- Self adjusting hydraulics
- Up to 30,000 kg load capacity

(€)/ISO 9001)/OHSAS 18001