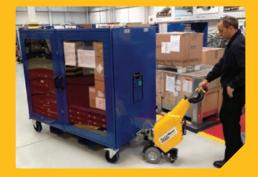

## A load moving solution for safety and efficiency

Our electric tugs are used to move loads of all weights and sizes across a broad range of industries including Manufacturing, Pharmaceutical, Food & Beverage, Retail, Logistics, Facilities and Healthcare.

## Safe, powerful and easy to use

MasterMover is the leading manufacturer of pedestrian operated electric tugs used to move heavy wheeled loads safely and efficiently.

All our electric tugs are designed and manufactured in the UK to meet the highest of quality standards. Our safe, powerful and easy to use machines are relied on by leading brands and organisations around the world.