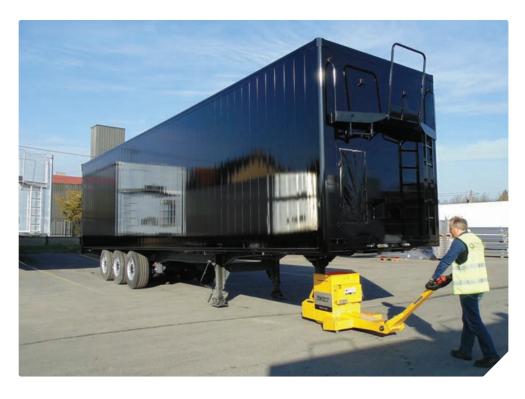

## **TMS**

Up to **20,000 kg** 

## Quick, precise and safe trailer moving

The only pedestrian-operated machine specifically designed to move unladen articulated lorry trailers. The Trailer Moving System (TMS) connects to the fifth wheel pin, lifts the front off its stands and steers through 180 degrees effortlessly. With an industrial capacity battery and power to manoeuvre up to 20,000 kg, the TMS is safer and more effective than a diesel tractor unit.

- Interchangeable batteries
- · AC drive motor
- King pin lock

- FEA tested steel chassis
- · Hydraulic weight transfer
- · Up to 20,000 kg trailer capacity