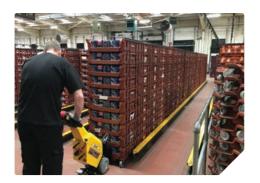

## Warehouse and Storage

Modern storage and warehousing facilities are using MasterMover tugs to create new and innovative ways to enhance their service.

MasterMover tugs improve picking rates, and make more effective use of expensive space. Electric pedestrian tugs are a cost-effective and safe alternative to traditional forklift trucks or manual labour when moving loads in a warehouse. Narrow aisles, awkward shaped items that won't fit on racking and heavily laden cages are no longer a problem.