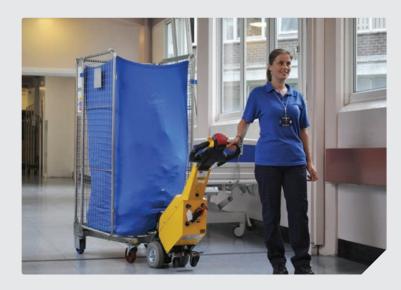

## Healthcare

MasterMover electric tugs help to relieve the strain on valuable resources in healthcare.

The safe and efficient movement of equipment, catering supplies, linen, waste and medical records is vital – however it can be difficult in a busy hospital full of staff, patients and visitors. Ride on tugs are a risk to pedestrians; roll along cages are difficult to control; MasterMover powered tugs move all of these loads safely and enable porters to work faster and more effectively.