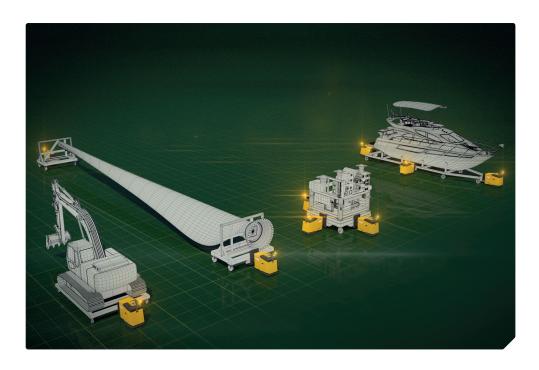

### **Automatic Guided Vehicle**

Automated flow lines demand innovative solutions – so we've perfected the use of autonomous control technology for our new range of automatic guided vehicle (AGV) machines. Choose from floor, laser or environment guided devices with either onboard intelligence (for units operating in isolation) or centralised intelligence for coordinating a fleet. Automate movement of loads from 2,000 kg to 30,000 kg with no need to install any expensive fixed infrastructure. The dual-mode also allows you to switch the operator-free AGV back to a pedestrian tug if required.

## Designed to suit your needs

MasterMover adopts a staged project management approach to guarantee the successful design, installation and servicing of all our AGV solutions. Customer review and sign off is required at all key stages to ensure an exact fit with the specification, budget and timeframe.