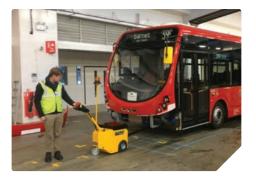

## **TMS**

Up to **20,000 kg** 

## Quick, precise and safe trailer moving

The only pedestrian-operated machine specifically designed to move unladen articulated lorry trailers. The Trailer Moving System (TMS) connects to the fifth wheel pin, lifts the front off its stands and steers through 180 degrees effortlessly. With an industrial capacity battery and power to manoeuvre up to 20,000 kg, the TMS is safer and more effective than a diesel tractor unit.