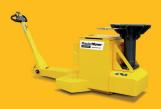

## MasterTug

Up to **20,000 kg** 

## Complete control and manoeuvrability

With capacities ranging from 2,000 kg to 20,000 kg, MasterTugs are designed for the safe handling of heavy or large wheeled loads. Our tugs utilise AC drive motors and hydraulic weight transfer to push, pull and steer loads through 180 degrees with ease. The chassis is incredibly robust and a self-levelling castor guard ensures operator safety whilst the load is moving. Other standard safety features include automatic braking when the controls are released and an additional electromagnetic brake for parking.

## Key features

- Interchangeable batteries
- · FEA test steel chassis
- AC drive motor

- · Hydraulic weight transfer
- · Self-adjusting castor guard
- Up to 20,000 load capacity

(€)/ISO 9001)/OHSAS 18001)