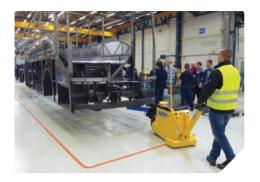

## MasterTug

Up to **20,000 kg** 

## Complete control and manoeuvrability

With capacities ranging from 2,000 kg to 20,000 kg, MasterTugs are designed for the safe handling of heavy or large wheeled loads. Our tugs utilise AC drive motors and hydraulic weight transfer to push, pull and steer loads through 180 degrees with ease. The chassis is incredibly robust and a self-levelling castor guard ensures operator safety whilst the load is moving. Other standard safety features include automatic braking when the controls are released and an additional electromagnetic brake for parking.

## Key features

- Interchangeable batteries
- · FEA test steel chassis
- AC drive motor

- · Hydraulic weight transfer
- · Self-adjusting castor guard
- Up to 20,000 load capacity

(€)/ISO 9001)/OHSAS 18001)