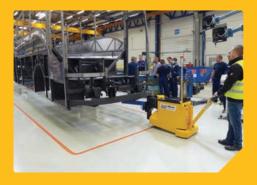

## Manufacturing and Assembly

Manufacturers across every industrial sector rely on MasterMover pedestrian tugs thanks to their compact size, impressive power and ease of use.

Our tugs are a far safer, more efficient and flexible alternative to cranes or forklifts in busy areas where space is limited. Whether it's mobilising a flow line or the timely delivery of parts to production, MasterMover tugs ensure safe, efficient and cost-effective materials movement.

## **Manufacturing and Assembly**

Aerospace

Automotive & Commercial Vehicles

Oil & Gas

Engines, Pumps & Generators

Chemical

Construction, Mining & Agricultural