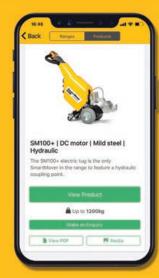

## Compact yet powerful

Our SmartMover range is suited to all industries, including the most challenging environments or confined spaces. Using a leveraged weight transfer system and dual drive motors, this compact tug generates enough power to move loads weighing up to 1,200 kg. The coupling points are cleverly designed to attach to loads quickly whilst providing a safer, unbreakable connection. A two speed switch and an anti-crush button are also provided as standard.

## Key features

- Two drive motors
- Interchangeable batteries
- Secure coupling

- Automatic braking system
- FEA tested steel chassis
- Up to 1,200 kg load capacity

(C€)/ISO 9001)/OHSAS 18001