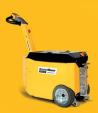

## **SmartMover**

Up to **1,200 kg** 

## Compact yet powerful

Our SmartMover range is suited to all industries, including the most challenging environments or confined spaces. Using a leveraged weight transfer system and dual drive motors, this compact tug generates enough power to move loads weighing up to 1,200 kg. The coupling points are cleverly designed to attach to loads quickly whilst providing a safer, unbreakable connection. A two speed switch and an anti-crush button are also provided as standard.

## Key features

- Two drive motors
- Interchangeable batteries
- Secure coupling

- Automatic braking system
- FEA tested steel chassis
- Up to 1,200 kg load capacity

(C€)/ISO 9001)/OHSAS 18001