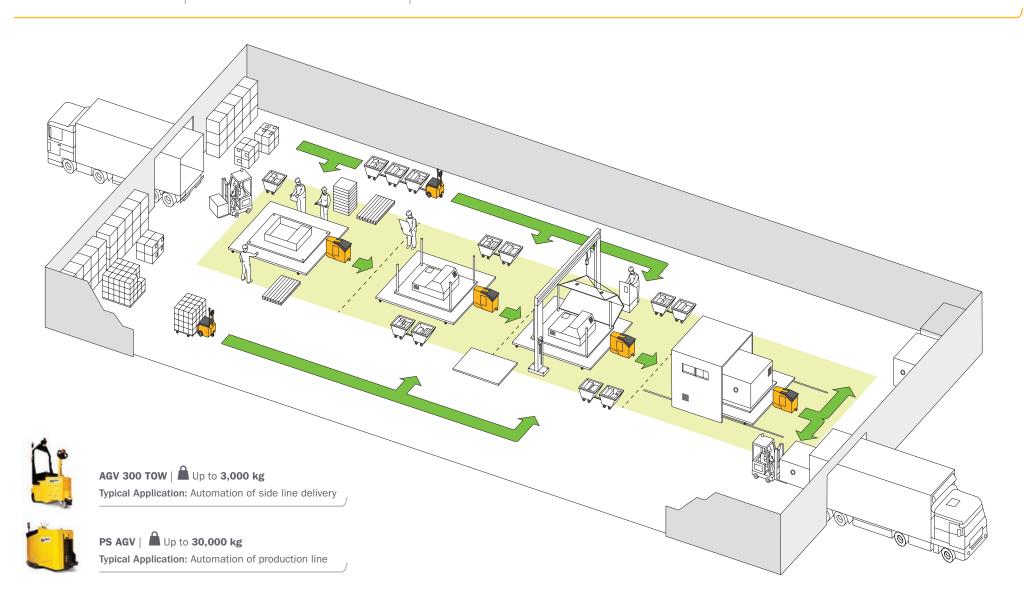

### **Automatic Guided Vehicle**

Automated flow lines demand innovative solutions – so we've perfected the use of autonomous control technology for our new range of automatic guided vehicle (AGV) machines. Choose from floor, laser or environment guided devices with either onboard intelligence (for units operating in isolation) or centralised intelligence for coordinating a fleet. Automate movement of loads from 2,000 kg to 30,000 kg with no need to install any expensive fixed infrastructure. The dual-mode also allows you to switch the operator-free AGV back to a pedestrian tug if required.

## Designed to suit your needs

MasterMover adopts a staged project management approach to guarantee the successful design, installation and servicing of all our AGV solutions. Customer review and sign off is required at all key stages to ensure an exact fit with the specification, budget and timeframe.

## Production Line Automation using MasterMover AGV