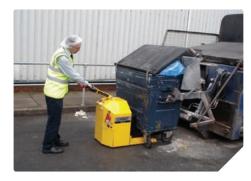

## Warehouse and Storage

Modern storage and warehousing facilities are using MasterMover tugs to create new and innovative ways to enhance their service.

MasterMover tugs improve picking rates, and make more effective use of expensive space. Electric pedestrian tugs are a cost-effective and safe alternative to traditional forklift trucks or manual labour when moving loads in a warehouse. Narrow aisles, awkward shaped items that won't fit on racking and heavily laden cages are no longer a problem.

## Retail and Logistics

From the movement of goods in, out and around busy distribution centres to the final delivery into shops and retail units, MasterMover tugs remove risk.

MasterMover material handling tugs are a reliable and efficient load moving solution. Loaded cages are difficult to control when moved manually, particularly over longer distances, uneven surfaces, obstacles or slopes. MasterMover tugs move and brake the load safely, removing toppling risks, damage and health and safety concerns.