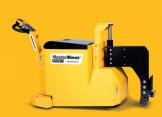

## MasterTug

Up to **20,000 kg** 

## Complete control and manoeuvrability

With capacities ranging from 2,000 kg to 20,000 kg, MasterTugs are designed for the safe handling of heavy or large wheeled loads. Our tugs utilise AC drive motors and hydraulic weight transfer to push, pull and steer loads through 180 degrees with ease. The chassis is incredibly robust and a self-levelling castor guard ensures operator safety whilst the load is moving. Other standard safety features include automatic braking when the controls are released and an additional electromagnetic brake for parking.

## Key features

- Interchangeable batteries
- · FEA test steel chassis
- AC drive motor

- · Hydraulic weight transfer
- · Self-adjusting castor guard
- Up to 20,000 load capacity

(€)/ISO 9001)/OHSAS 18001)