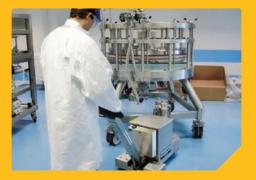

## **Pharmaceutical**

A MasterMover stainless steel battery-powered tug enables one person to move a load with minimal effort. Manufactured to meet the highest industry standards, you can be assured of a perfect solution.

Moving heavy vessels or equipment in sterile pharmaceutical production environments needs to be done safely – to protect staff, and to ensure that expensive products are not contaminated or damaged. With adjustable low acceleration speeds, precision parking and total control, the benefits of a MasterMover Tug are apparent immediately.