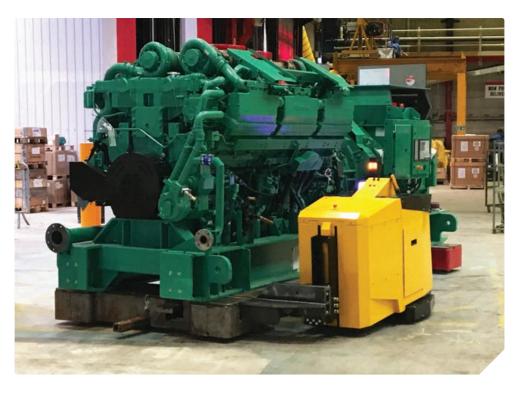

## Manufacturing and Assembly

Manufacturers across every industrial sector rely on MasterMover pedestrian tugs thanks to their compact size, impressive power and ease of use.

Our tugs are a far safer, more efficient and flexible alternative to cranes or forklifts in busy areas where space is limited. Whether it's mobilising a flow line or the timely delivery of parts to production, MasterMover tugs ensure safe, efficient and cost-effective materials movement.

## **Manufacturing and Assembly**

Aerospace

Automotive & Commercial Vehicles

Oil & Gas

Engines, Pumps & Generators

Chemical

Construction, Mining & Agricultural