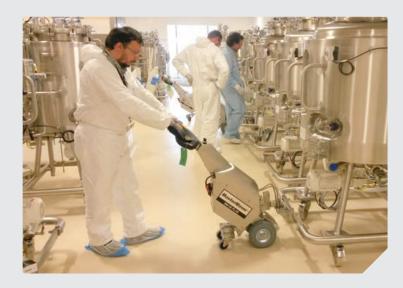

## **Pharmaceutical**

A MasterMover stainless steel battery-powered tug enables one person to move a load with minimal effort. Manufactured to meet the highest industry standards, you can be assured of a perfect solution.

Moving heavy vessels or equipment in sterile pharmaceutical production environments needs to be done safely – to protect staff, and to ensure that expensive products are not contaminated or damaged. With adjustable low acceleration speeds, precision parking and total control, the benefits of a MasterMover Tug are apparent immediately.