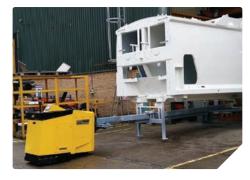

## **TMS**

Up to **20,000 kg** 

## Quick, precise and safe trailer moving

The only pedestrian-operated machine specifically designed to move unladen articulated lorry trailers. The Trailer Moving System (TMS) connects to the fifth wheel pin, lifts the front off its stands and steers through 180 degrees effortlessly. With an industrial capacity battery and power to manoeuvre up to 20,000 kg, the TMS is safer and more effective than a diesel tractor unit.