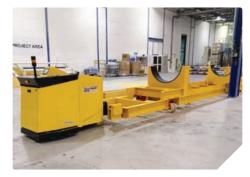

### **Automatic Guided Vehicle**

Automated flow lines demand innovative solutions – so we've perfected the use of autonomous control technology for our new range of automatic guided vehicle (AGV) machines. Choose from floor, laser or environment guided devices with either onboard intelligence (for units operating in isolation) or centralised intelligence for coordinating a fleet. Automate movement of loads from 2,000 kg to 30,000 kg with no need to install any expensive fixed infrastructure. The dual-mode also allows you to switch the operator-free AGV back to a pedestrian tug if required.

## Designed to suit your needs

MasterMover adopts a staged project management approach to guarantee the successful design, installation and servicing of all our AGV solutions. Customer review and sign off is required at all key stages to ensure an exact fit with the specification, budget and timeframe.