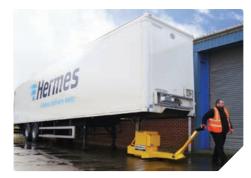

## **TMS**

Up to **20,000 kg** 

## Quick, precise and safe trailer moving

The only pedestrian-operated machine specifically designed to move unladen articulated lorry trailers. The Trailer Moving System (TMS) connects to the fifth wheel pin, lifts the front off its stands and steers through 180 degrees effortlessly. With an industrial capacity battery and power to manoeuvre up to 20,000 kg, the TMS is safer and more effective than a diesel tractor unit.

- Interchangeable batteries
- · AC drive motor
- King pin lock

- FEA tested steel chassis
- · Hydraulic weight transfer
- · Up to 20,000 kg trailer capacity