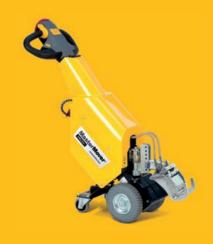

## **SmartMover**

Up to **1,200 kg** 

## Compact yet powerful

Our SmartMover range is suited to all industries, including the most challenging environments or confined spaces. Using a leveraged weight transfer system and dual drive motors, this compact tug generates enough power to move loads weighing up to 1,200 kg. The coupling points are cleverly designed to attach to loads quickly whilst providing a safer, unbreakable connection. A two speed switch and an anti-crush button are also provided as standard.

## Key features

- Two drive motors
- Interchangeable batteries
- Secure coupling

- Automatic braking system
- FEA tested steel chassis
- Up to 1,200 kg load capacity

(C€)/ISO 9001)/OHSAS 18001