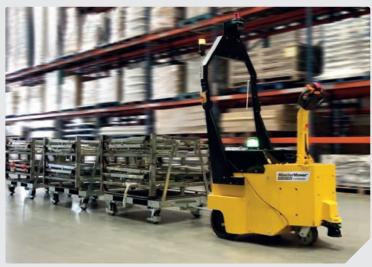

## Warehouse and Storage

Modern storage and warehousing facilities are using MasterMover tugs to create new and innovative ways to enhance their service.

MasterMover tugs improve picking rates, and make more effective use of expensive space. Electric pedestrian tugs are a cost-effective and safe alternative to traditional forklift trucks or manual labour when moving loads in a warehouse. Narrow aisles, awkward shaped items that won't fit on racking and heavily laden cages are no longer a problem.