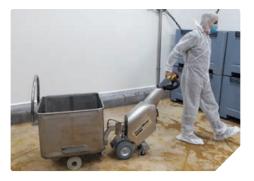

## Food and Beverage

Food and beverage production lines have numerous hazards when heavy loads on wheels need to be moved including slippery floors, contamination risk and lack of space.

Whether equipment or vats are being moved, ingredients or products need to be taken to or from the line, or the line itself needs to be reconfigured, MasterMover tugs meet the challenge. Now one person can fully control and brake the load in constricted spaces. The tug can also be fully washed down after use.