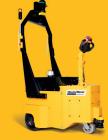

## **Power Steered**

Up to **30,000 kg** 

### Wireless controlled

The most powerful pedestrian electric tug offered by MasterMover is the PS3000+ which is capable of moving loads on castors up to 30,000 kg. A single operator can drive using a wireless transmitter to push, pull and manoeuvre loads aided by power steering, the only tug to boast this feature. A robust hydraulic mast and a coupling system provide maximum traction to the industrial drive wheel whilst the drive motor and side loading industrial capacity battery supply the power to move.

## Key features

- · Complete wireless control
- Hydraulic weight transfer
- FEA tested steel chassis
- · Interchangeable batteries
- Self adjusting hydraulics
- Up to 30,000 kg load capacity

(€)/ISO 9001)/OHSAS 18001