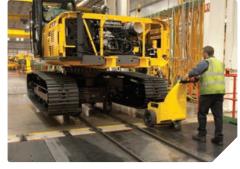

## All Terrain TOW

Up to **12,000 kg** 

## Strength in challenging environments

The MasterMover range of All Terrain TOW machines provide powerful load moving solutions where weight transfer is not possible. Our self-weighted, compact machines provide excellent traction for effortless load towing. They can be used inside or outside, including on slopes and less than perfect surfaces.

- · Interchangeable batteries
- · FEA test steel chassis
- Two drive motors

- · Internal weight packs
- Optimised size, puncture-proof wheels
- · Up to 12,000 kg load capacity