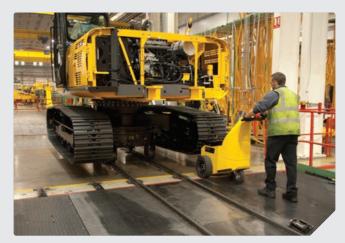

## All Terrain TOW

Up to **12,000 kg** 

## Strength in challenging environments

The MasterMover range of All Terrain TOW machines provide powerful load moving solutions where weight transfer is not possible. Our self-weighted, compact machines provide excellent traction for effortless load towing. They can be used inside or outside, including on slopes and less than perfect surfaces.

- · Interchangeable batteries
- · FEA test steel chassis
- Two drive motors

- · Internal weight packs
- Optimised size, puncture-proof wheels
- · Up to 12,000 kg load capacity