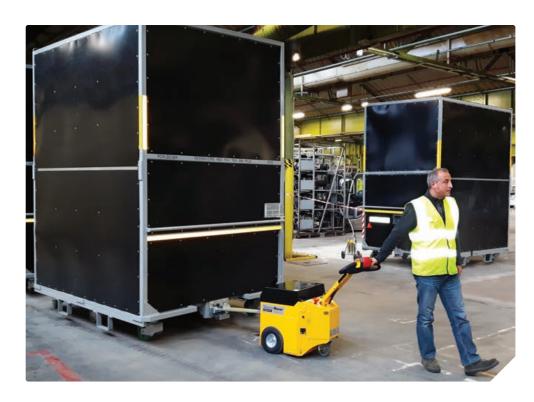

## All Terrain TOW

Up to **12,000 kg** 

## Strength in challenging environments

The MasterMover range of All Terrain TOW machines provide powerful load moving solutions where weight transfer is not possible. Our self-weighted, compact machines provide excellent traction for effortless load towing. They can be used inside or outside, including on slopes and less than perfect surfaces.

- · Interchangeable batteries
- · FEA test steel chassis
- Two drive motors

- · Internal weight packs
- Optimised size, puncture-proof wheels
- · Up to 12,000 kg load capacity