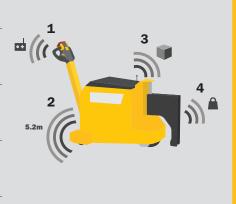

## **Product Customisation**

- 1 Remote control operation
- 2 Machine positioning & proximity detection
- **3** Designated environment behaviour
- **4** Load detection, electrical interfacing & control