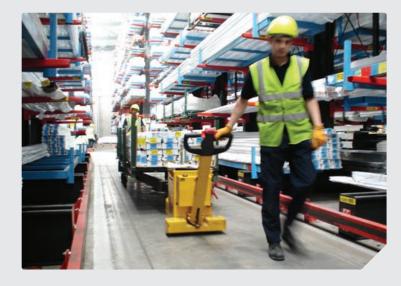

## Warehouse and Storage

Modern storage and warehousing facilities are using MasterMover tugs to create new and innovative ways to enhance their service.

MasterMover tugs improve picking rates, and make more effective use of expensive space. Electric pedestrian tugs are a cost-effective and safe alternative to traditional forklift trucks or manual labour when moving loads in a warehouse. Narrow aisles, awkward shaped items that won't fit on racking and heavily laden cages are no longer a problem.