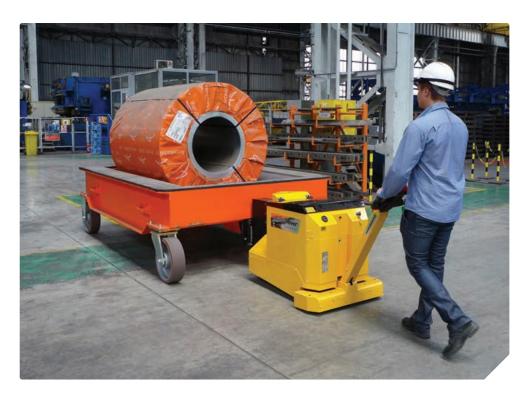

## **SmartMover**

Up to **1,200 kg** 

## Compact yet powerful

Our SmartMover range is suited to all industries, including the most challenging environments or confined spaces. Using a leveraged weight transfer system and dual drive motors, this compact tug generates enough power to move loads weighing up to 1,200 kg. The coupling points are cleverly designed to attach to loads quickly whilst providing a safer, unbreakable connection. A two speed switch and an anti-crush button are also provided as standard.

## Key features

- Two drive motors
- Interchangeable batteries
- Secure coupling

- Automatic braking system
- FEA tested steel chassis
- Up to 1,200 kg load capacity

(C€)/ISO 9001)/OHSAS 18001