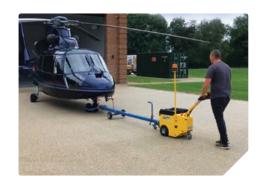

## All Terrain TOW

Up to **12,000 kg** 

## Strength in challenging environments

The MasterMover range of All Terrain TOW machines provide powerful load moving solutions where weight transfer is not possible. Our self-weighted, compact machines provide excellent traction for effortless load towing. They can be used inside or outside, including on slopes and less than perfect surfaces.

- · Interchangeable batteries
- · FEA test steel chassis
- Two drive motors

- · Internal weight packs
- Optimised size, puncture-proof wheels
- · Up to 12,000 kg load capacity