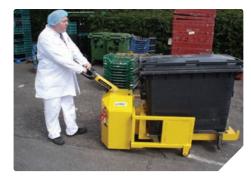

## Food and Beverage

Food and beverage production lines have numerous hazards when heavy loads on wheels need to be moved including slippery floors, contamination risk and lack of space.

Whether equipment or vats are being moved, ingredients or products need to be taken to or from the line, or the line itself needs to be reconfigured, MasterMover tugs meet the challenge. Now one person can fully control and brake the load in constricted spaces. The tug can also be fully washed down after use.