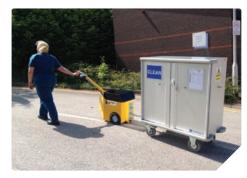

## Food and Beverage

Food and beverage production lines have numerous hazards when heavy loads on wheels need to be moved including slippery floors, contamination risk and lack of space.

Whether equipment or vats are being moved, ingredients or products need to be taken to or from the line, or the line itself needs to be reconfigured, MasterMover tugs meet the challenge. Now one person can fully control and brake the load in constricted spaces. The tug can also be fully washed down after use.