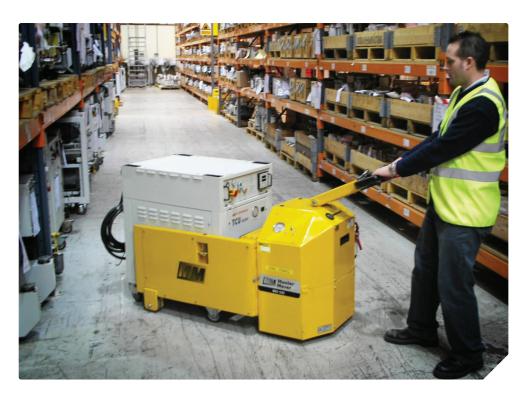

## Warehouse and Storage

Modern storage and warehousing facilities are using MasterMover tugs to create new and innovative ways to enhance their service.

MasterMover tugs improve picking rates, and make more effective use of expensive space. Electric pedestrian tugs are a cost-effective and safe alternative to traditional forklift trucks or manual labour when moving loads in a warehouse. Narrow aisles, awkward shaped items that won't fit on racking and heavily laden cages are no longer a problem.