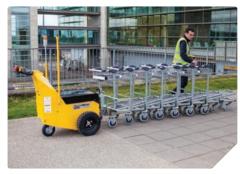

## Retail and Logistics

From the movement of goods in, out and around busy distribution centres to the final delivery into shops and retail units, MasterMover tugs remove risk.

MasterMover material handling tugs are a reliable and efficient load moving solution. Loaded cages are difficult to control when moved manually, particularly over longer distances, uneven surfaces, obstacles or slopes. MasterMover tugs move and brake the load safely, removing toppling risks, damage and health and safety concerns.