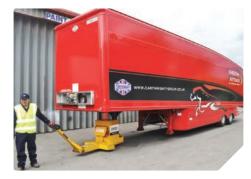

## **TMS**

Up to **20,000 kg** 

## Quick, precise and safe trailer moving

The only pedestrian-operated machine specifically designed to move unladen articulated lorry trailers. The Trailer Moving System (TMS) connects to the fifth wheel pin, lifts the front off its stands and steers through 180 degrees effortlessly. With an industrial capacity battery and power to manoeuvre up to 20,000 kg, the TMS is safer and more effective than a diesel tractor unit.

- Interchangeable batteries
- · AC drive motor
- King pin lock

- FEA tested steel chassis
- · Hydraulic weight transfer
- · Up to 20,000 kg trailer capacity