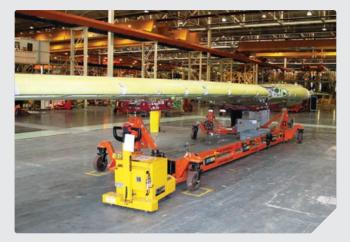

## All Terrain TOW

Up to **12,000 kg** 

## Strength in challenging environments

The MasterMover range of All Terrain TOW machines provide powerful load moving solutions where weight transfer is not possible. Our self-weighted, compact machines provide excellent traction for effortless load towing. They can be used inside or outside, including on slopes and less than perfect surfaces.

- · Interchangeable batteries
- · FEA test steel chassis
- Two drive motors

- · Internal weight packs
- Optimised size, puncture-proof wheels
- · Up to 12,000 kg load capacity