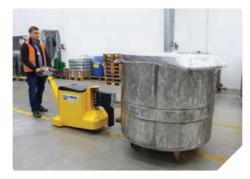

## Warehouse and Storage

Modern storage and warehousing facilities are using MasterMover tugs to create new and innovative ways to enhance their service.

MasterMover tugs improve picking rates, and make more effective use of expensive space. Electric pedestrian tugs are a cost-effective and safe alternative to traditional forklift trucks or manual labour when moving loads in a warehouse. Narrow aisles, awkward shaped items that won't fit on racking and heavily laden cages are no longer a problem.