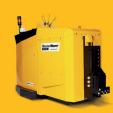

## All Terrain TOW

Up to **12,000 kg** 

## Strength in challenging environments

The MasterMover range of All Terrain TOW machines provide powerful load moving solutions where weight transfer is not possible. Our self-weighted, compact machines provide excellent traction for effortless load towing. They can be used inside or outside, including on slopes and less than perfect surfaces.

- · Interchangeable batteries
- · FEA test steel chassis
- Two drive motors

- · Internal weight packs
- Optimised size, puncture-proof wheels
- · Up to 12,000 kg load capacity