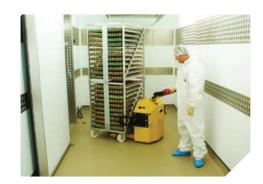

## **Pharmaceutical**

A MasterMover stainless steel battery-powered tug enables one person to move a load with minimal effort. Manufactured to meet the highest industry standards, you can be assured of a perfect solution.

Moving heavy vessels or equipment in sterile pharmaceutical production environments needs to be done safely – to protect staff, and to ensure that expensive products are not contaminated or damaged. With adjustable low acceleration speeds, precision parking and total control, the benefits of a MasterMover Tug are apparent immediately.