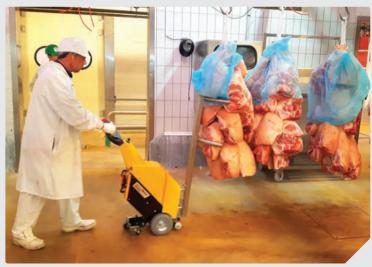

## Food and Beverage

Food and beverage production lines have numerous hazards when heavy loads on wheels need to be moved including slippery floors, contamination risk and lack of space.

Whether equipment or vats are being moved, ingredients or products need to be taken to or from the line, or the line itself needs to be reconfigured, MasterMover tugs meet the challenge. Now one person can fully control and brake the load in constricted spaces. The tug can also be fully washed down after use.