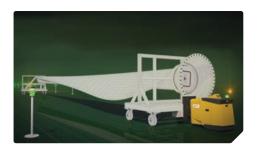

## All Terrain Pusher

## Push heavy loads effortlessly

Our All Terrain Pusher and MasterPusher are powerful electric load movers designed for pushing heavy loads on rails, even on uneven surfaces. The integral gearbox, AC drive motor and automatic braking system ensure immense power and complete control. An adjustable height coupling adds flexibility when working with your existing equipment.

- Interchangeable batteries
- FEA tested steel chassis
- Industrial pneumatic drive wheels
- · AC drive motor
- Self-levelling support castor
- Emergency stop button