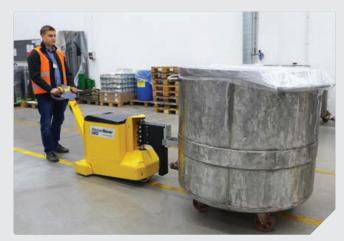

## **SmartMover**

Up to **1,200 kg** 

## Compact yet powerful

Our SmartMover range is suited to all industries, including the most challenging environments or confined spaces. Using a leveraged weight transfer system and dual drive motors, this compact tug generates enough power to move loads weighing up to 1,200 kg. The coupling points are cleverly designed to attach to loads quickly whilst providing a safer, unbreakable connection. A two speed switch and an anti-crush button are also provided as standard.

## Key features

- Two drive motors
- Interchangeable batteries
- Secure coupling

- Automatic braking system
- FEA tested steel chassis
- Up to 1,200 kg load capacity

(C€)/ISO 9001)/OHSAS 18001