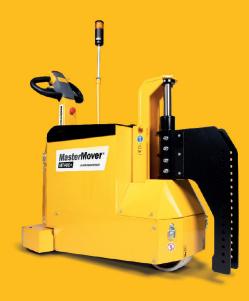

## **Power Steered**

Up to **30,000 kg** 

### Wireless controlled

The most powerful pedestrian electric tug offered by MasterMover is the PS3000+ which is capable of moving loads on castors up to 30,000 kg. A single operator can drive using a wireless transmitter to push, pull and manoeuvre loads aided by power steering, the only tug to boast this feature. A robust hydraulic mast and a coupling system provide maximum traction to the industrial drive wheel whilst the drive motor and side loading industrial capacity battery supply the power to move.

## Key features

- · Complete wireless control
- Hydraulic weight transfer
- FEA tested steel chassis
- · Interchangeable batteries
- Self adjusting hydraulics
- Up to 30,000 kg load capacity

(€)/ISO 9001)/OHSAS 18001