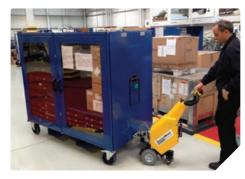

## Manufacturing and Assembly

Manufacturers across every industrial sector rely on MasterMover pedestrian tugs thanks to their compact size, impressive power and ease of use.

Our tugs are a far safer, more efficient and flexible alternative to cranes or forklifts in busy areas where space is limited. Whether it's mobilising a flow line or the timely delivery of parts to production, MasterMover tugs ensure safe, efficient and cost-effective materials movement.