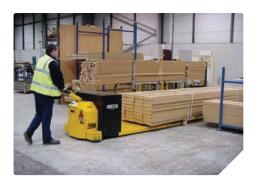

## Manufacturing and Assembly

Manufacturers across every industrial sector rely on MasterMover pedestrian tugs thanks to their compact size, impressive power and ease of use.

Our tugs are a far safer, more efficient and flexible alternative to cranes or forklifts in busy areas where space is limited. Whether it's mobilising a flow line or the timely delivery of parts to production, MasterMover tugs ensure safe, efficient and cost-effective materials movement.

## **Manufacturing and Assembly**

Aerospace

Automotive & Commercial Vehicles

Oil & Gas

Engines, Pumps & Generators

Chemical

Construction, Mining & Agricultural