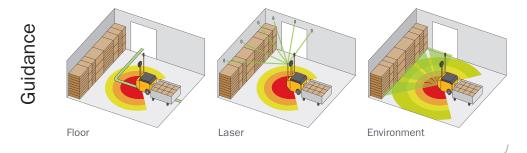

## **AGV Machines**

Dispatching

On-board intelligence for units

operating in isolation

Centralised intelligence for fleet management

### **Automatic Guided Vehicle**

Automated flow lines demand innovative solutions – so we've perfected the use of autonomous control technology for our new range of automatic guided vehicle (AGV) machines. Choose from floor, laser or environment guided devices with either onboard intelligence (for units operating in isolation) or centralised intelligence for coordinating a fleet. Automate movement of loads from 2,000 kg to 30,000 kg with no need to install any expensive fixed infrastructure. The dual-mode also allows you to switch the operator-free AGV back to a pedestrian tug if required.