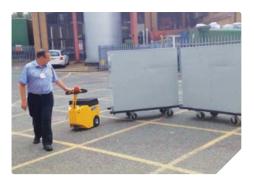

## Manufacturing and Assembly

Manufacturers across every industrial sector rely on MasterMover pedestrian tugs thanks to their compact size, impressive power and ease of use.

Our tugs are a far safer, more efficient and flexible alternative to cranes or forklifts in busy areas where space is limited. Whether it's mobilising a flow line or the timely delivery of parts to production, MasterMover tugs ensure safe, efficient and cost-effective materials movement.

## **Manufacturing and Assembly**

Aerospace

Automotive & Commercial Vehicles

Oil & Gas

Engines, Pumps & Generators

Chemical

Construction, Mining & Agricultural