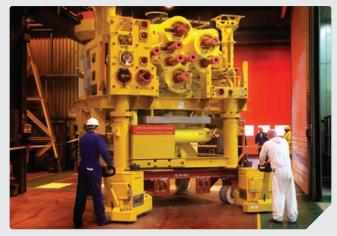

## **Power Steered**

Up to **30,000 kg** 

### Wireless controlled

The most powerful pedestrian electric tug offered by MasterMover is the PS3000+ which is capable of moving loads on castors up to 30,000 kg. A single operator can drive using a wireless transmitter to push, pull and manoeuvre loads aided by power steering, the only tug to boast this feature. A robust hydraulic mast and a coupling system provide maximum traction to the industrial drive wheel whilst the drive motor and side loading industrial capacity battery supply the power to move.

## Key features

- · Complete wireless control
- Hydraulic weight transfer
- FEA tested steel chassis
- · Interchangeable batteries
- Self adjusting hydraulics
- Up to 30,000 kg load capacity

(€)/ISO 9001)/OHSAS 18001