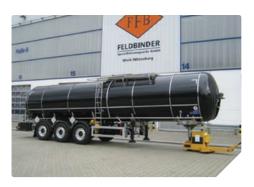

## All Terrain TOW

Up to **12,000 kg** 

## Strength in challenging environments

The MasterMover range of All Terrain TOW machines provide powerful load moving solutions where weight transfer is not possible. Our self-weighted, compact machines provide excellent traction for effortless load towing. They can be used inside or outside, including on slopes and less than perfect surfaces.

- · Interchangeable batteries
- · FEA test steel chassis
- Two drive motors

- · Internal weight packs
- Optimised size, puncture-proof wheels
- · Up to 12,000 kg load capacity