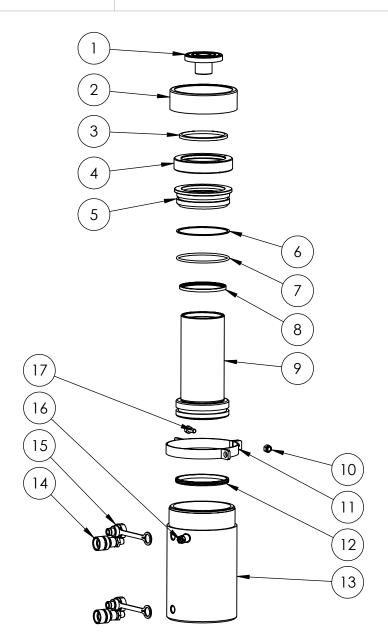

## DOUBLE ACTING CYLINDER HDA1006

SERIAL NUMBERS

FROM BM8851

HDA1006

SPARE PARTS LIST NO.

SHT 1 OF 1 SHTS

| ITEM<br>NO. | PART NUMBER | DESCRIPTION      | QTY. | SPARE PART<br>AVAILABILITY | SERVICE KIT<br>CONTENTS |
|-------------|-------------|------------------|------|----------------------------|-------------------------|
| 1           | SAC045MT001 | SADDLE           | 1    |                            |                         |
| 2           | PTP175TP100 | THREAD PROTECTOR | 1    |                            |                         |
| 3           | SEC114XE003 | WIPER            | 1    | Х                          | ✓                       |
| 4           | SRC114WN001 | STOP RING        | 1    |                            |                         |
| 5           | SSC140EA001 | SEAL RETAINER    | 1    |                            |                         |
| 6           | SEC140BA001 | BACK UP RING     | 1    | Х                          | ✓                       |
| 7           | SEC140RA001 | O-RING           | 1    | X                          | ✓                       |
| 8           | SEC114GE001 | ROD SEAL         | 1    | Х                          | ✓                       |
| 9           | PRC140VH002 | PISTON           | 1    | X                          |                         |
| 10          | NUC010LC000 | M10 NUT          | 1    |                            |                         |
| 11          | FLC178LA003 | LIFTING RING     | 1    |                            |                         |
| 12          | SEC140GA001 | PISTON SEAL      | 1    | Х                          | 1                       |
| 13          | CBC140AH002 | CYLINDER         | 1    | X                          |                         |
| 14          | CF1         | COUPLER          | 2    |                            |                         |
| 15          | PPC1        | DUST COVER       | 2    |                            |                         |
| 16          | VRA001AF002 | RELIEF VALVE     | 1    |                            |                         |
| 17          | BLC010LB030 | BOLT             | 1    |                            |                         |

ALL PARTS AVAILABLE TO ORDER AS AN INDIVIDUAL SPARE PART UNLESS MARKED "X"

PARTS MARKED ✓ARE ONLY AVAILABLE IN SERVICE KIT HDA100TP1-K