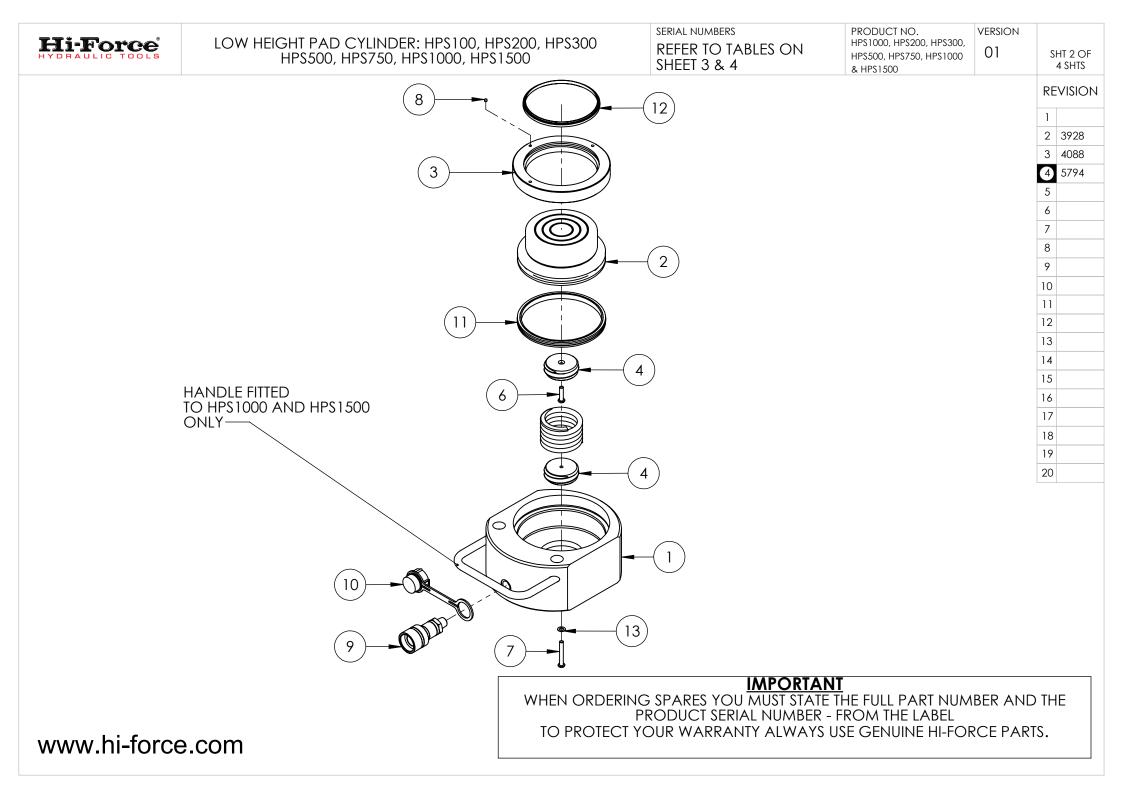

## IMPORTANT WHEN ORDERING SPARES YOU MUST STATE THE FULL PART NUMBER AND THE PRODUCT SERIAL NUMBER - FROM THE LABEL TO PROTECT YOUR WARRANTY ALWAYS USE GENUINE HI-FORCE PARTS.

NOTE: PISTON, STOP RING AND SEAL KITS ARE NOT INTERCHANGABLE BETWEEN DIFFERENT SERIAL NUMBERS.